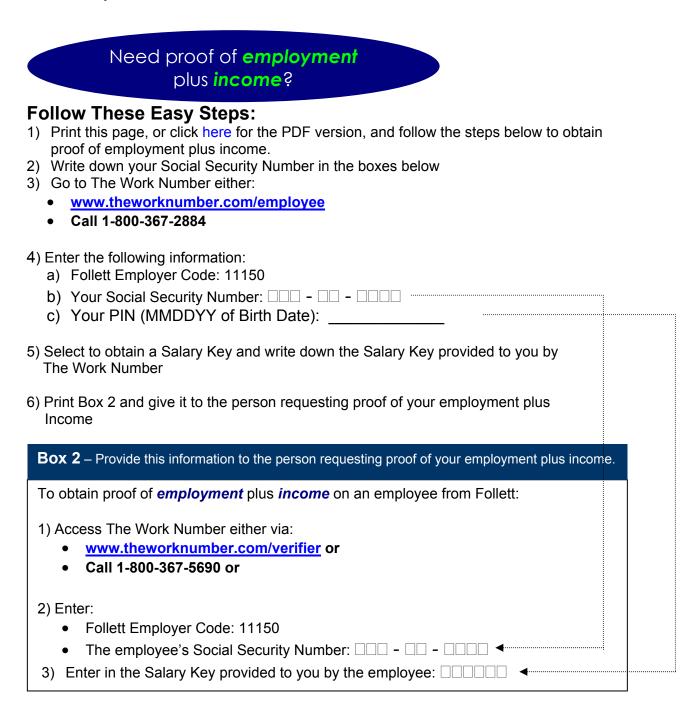

## Need proof of employment?

## Follow these easy steps:

- 1) Print this page, or click here for the PDF version, and follow the steps below to obtain proof of employment.
- 2) Write down your Social Security Number in the boxes below.
- 3) Give the information in Box 1 to the person requesting your proof of employment.

| <b>Box 1</b> – Provide this information to the person requesting proof of your employment.                                                                                                                                                                                      |  |
|---------------------------------------------------------------------------------------------------------------------------------------------------------------------------------------------------------------------------------------------------------------------------------|--|
| To obtain proof of <b>employment</b> on an employee from Follett:<br>1) Access The Work Number either via:<br>• <u>www.theworknumber.com/verifier</u> or<br>• Call 1-800-367-5690 or<br>2) Enter:<br>• Follett Employer Code: 11150<br>• The employee's Social Security Number: |  |
| □□□ - □□ - □□ - □□□ <<br>Client Service Center: 1-800-996-7566 (Voice), 1-800-424-0253 (TTY – Deaf)<br>Monday-Friday, 7 a.m 8 p.m. (CST)                                                                                                                                        |  |

\*Note: The employee will need to provide you with a Salary Key in order for you to also verify their income.